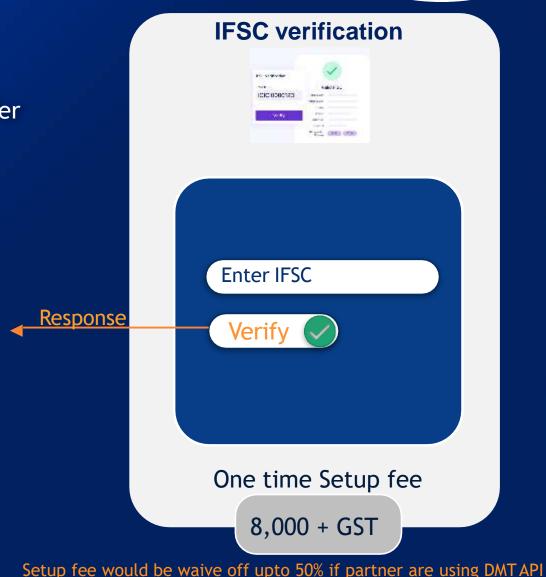

IFSC Verification API

**UPI QR API** 

Payout/Settlement API

Recharge & BillPay API

Payments & Verification API

Beneficiary Name

One time Setup fee

The most exhaustive list of IFSC codes updated weekly. Verify whether the IFSC is valid or not, the bank name and bank branch that it belongs to. Also Know the transfer modes supported - NEFT, IMPS, RTGS